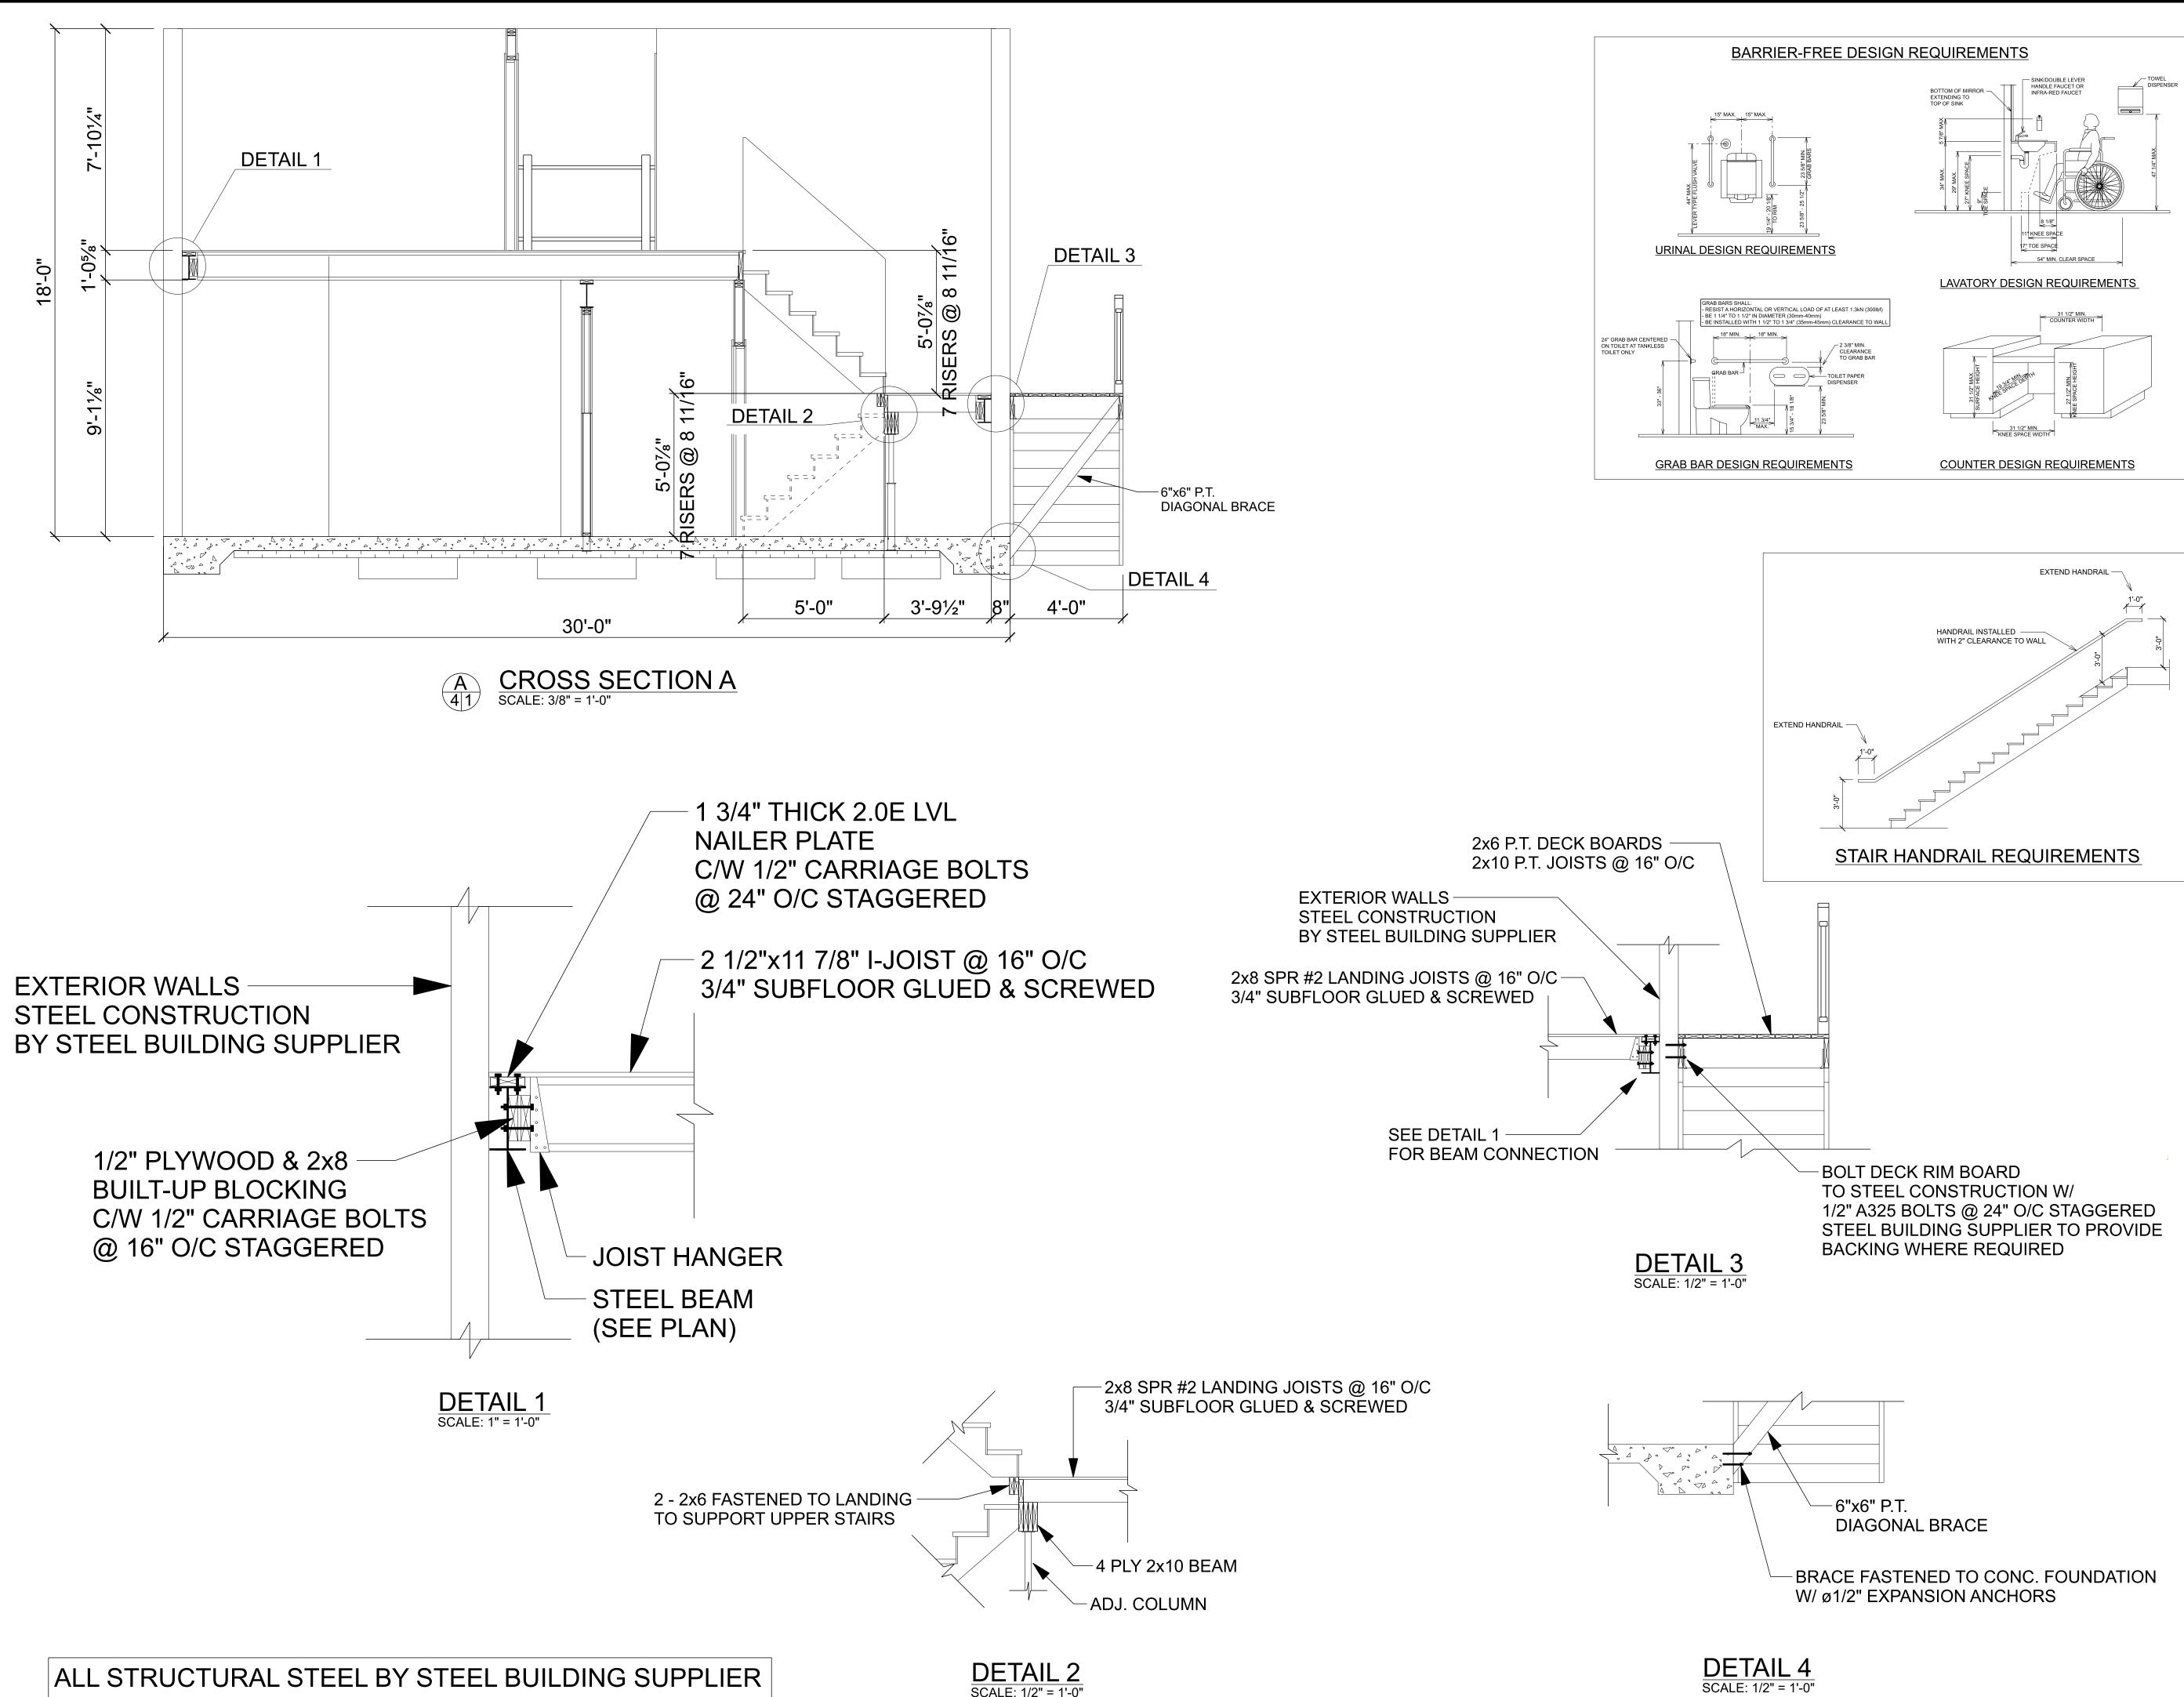

#### ALL STRUCTURAL STEEL BY STEEL BUILDING SUPPLIER

## ALL STRUCTURAL STEEL BY STEEL BUILDING SUPPLIER

#### SHEET TITLE: **SECTIONS & DETAILS**

PAGE:

4/5

DATE: July 14, 2021

FRONT ELEVATION SCALE: 1/4" = 1'-0"

RIGHT ELEVATION SCALE: 1/4" = 1'-0"

LEFT ELEVATION SCALE: 1/4" = 1'-0"