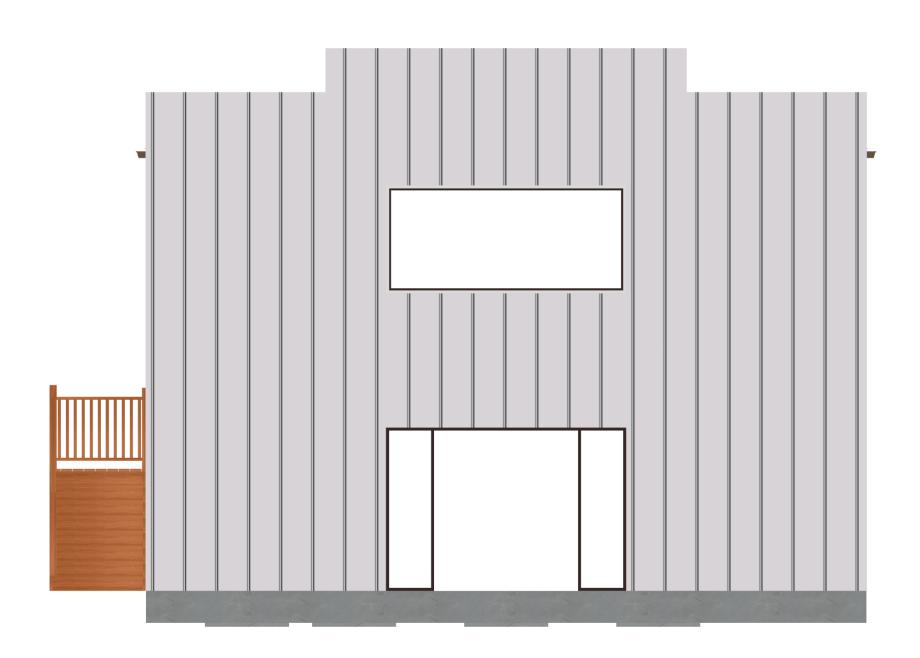

#### SHEET TITLE: **SECTIONS & DETAILS**

PAGE:

4/5

DATE: July 14, 2021

FRONT ELEVATION SCALE: 1/4" = 1'-0"

RIGHT ELEVATION SCALE: 1/4" = 1'-0"

LEFT ELEVATION SCALE: 1/4" = 1'-0"