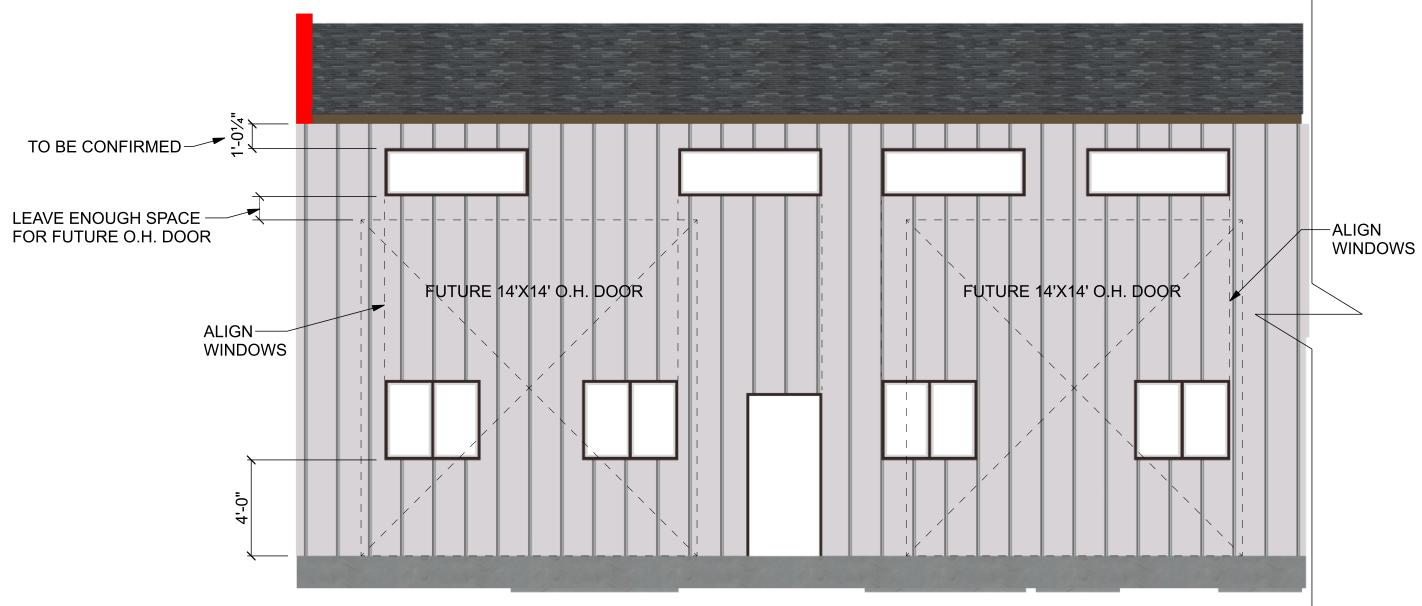

#### SHEET TITLE: **SECTIONS & DETAILS**

PAGE:

4/5

DATE: July 14, 2021

FRONT ELEVATION SCALE: 1/4" = 1'-0"

RIGHT ELEVATION SCALE: 1/4" = 1'-0"

LEFT ELEVATION SCALE: 1/4" = 1'-0"

### -ALIGN

WINDOWS

1