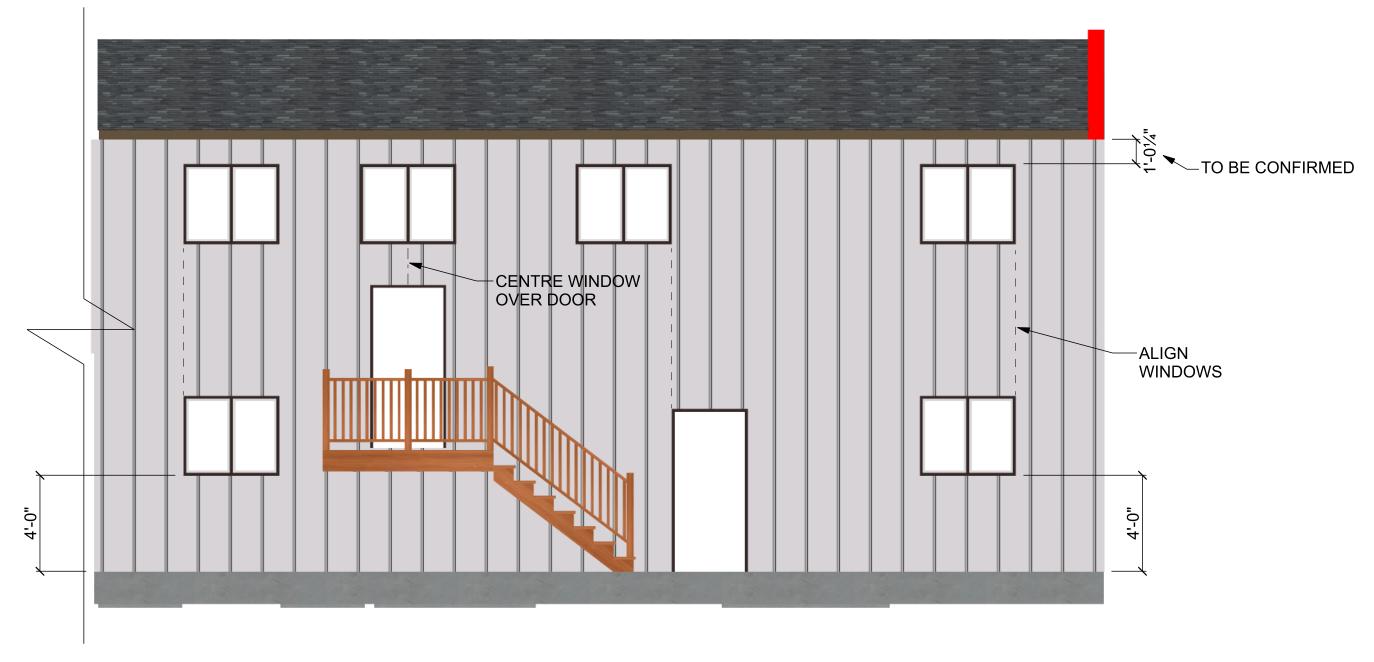

#### SHEET TITLE: **SECTIONS & DETAILS**

PAGE:

4/5

DATE: July 14, 2021

FRONT ELEVATION SCALE: 1/4" = 1'-0"

RIGHT ELEVATION SCALE: 1/4" = 1'-0"

LEFT ELEVATION SCALE: 1/4" = 1'-0"

### -ALIGN

WINDOWS

1